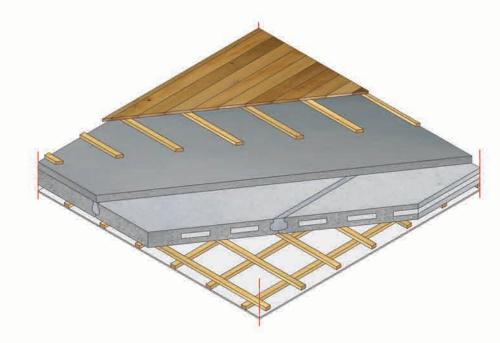

## B. Slab with Structural Screed and Timber floor Finish

- Timber floor finish fixed to timber battens
- Timber Battens fixed to Structural Screed
- Structural Screed poured over slabs
- Minimum 30 N/10 grout/concrete in joints between slabs
- Timber Battens fixed to soffit of slab
- Counter Battens fixed to battens to allow for services
- Plasterboard ceiling fixed to Counter Battens