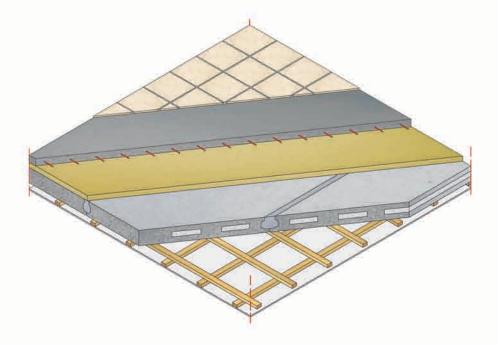

## C. Slab with Underfloor Heating and Tiled floor Finish

- Tiled floor finish fixed to Screed
- Screed poured over Underfloor Heating pipes
- Underfloor Heating pipes placed on rigid insulation boards
- Rigid Insulation boards placed directly on concrete slab
- Minimum 30 N/10 grout/concrete in joints between slabs
- Timber Battens fixed to soffit of slab
- Counter Battens fixed to battens to allow for services
- Plasterboard ceiling fixed to Counter Battens