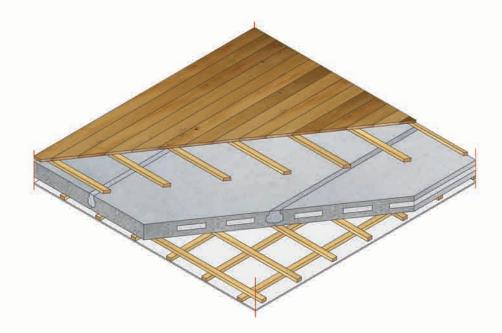

## A. Slab with Timber floor Finish

- Timber floor finish fixed to timber battens
- Timber Battens fixed to smooth finished slab
- Minimum 30 N/10 grout/concrete in joints between slabs
- Timber Battens fixed to soffit of slab
- Counter Battens fixed to battens to allow for services
- Plasterboard ceiling fixed to Counter Battens