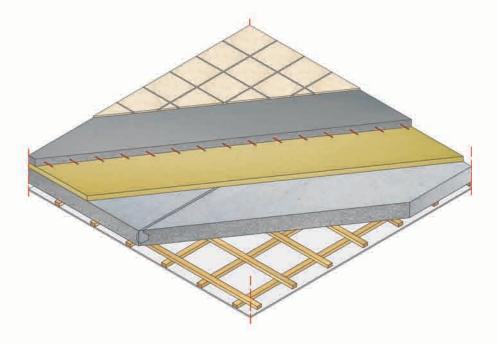

## C. Slab with Underfloor Heating and Tiled floor Finish

- Tiled floor finish fixed to Screed
- Screed poured over Underfloor Heating pipes
- Underfloor Heating pipes placed on rigid insulation boards
- Rigid Insulation boards placed directly on concrete slab
- Minimum 30 N/10 grout/concrete in joints between slabs
- Timber Battens fixed to soffit of slab
- Counter Battens fixed to battens to allow for services
- Plasterboard ceiling fixed to Counter Battens