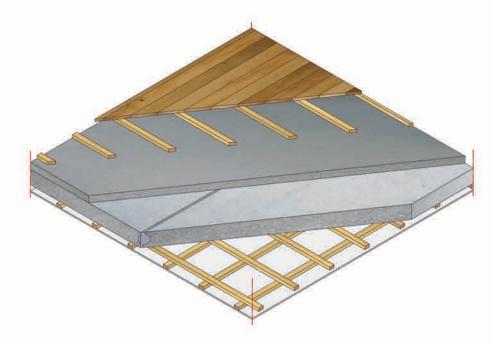

## B. Slab with Structural Screed and Timber floor Finish

- Timber floor finish fixed to timber battens
- Timber Battens fixed to Structural Screed
- Structural Screed poured over slabs
- Minimum 30 N/10 grout/concrete in joints between slabs
- Timber Battens fixed to soffit of slab
- Counter Battens fixed to battens to allow for services
- Plasterboard ceiling fixed to Counter Battens