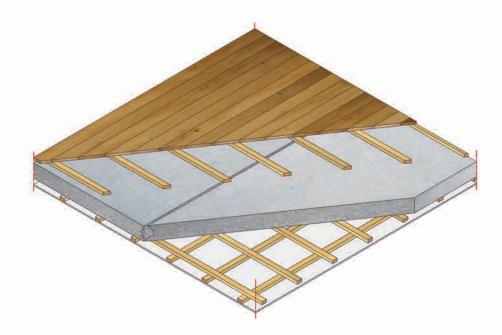

## A. Slab with Timber floor Finish

- Timber floor finish fixed to timber battens
- Timber Battens fixed to smooth finished slab
- Minimum 30 N/10 grout/concrete in joints between slabs
- Timber Battens fixed to soffit of slab
- Counter Battens fixed to battens to allow for services
- Plasterboard ceiling fixed to Counter Battens